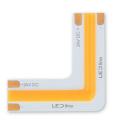

## LED line PRIME COB LED strip connector angular 6500K 8mm 2 PIN Type L 11W

## **Product description**

LED line PRIME COB LED strip connector angular type L enables connection of two single-colour COB LED strips at a 90° angle with continuous line of light.

5-year warranty Manufacturer issues a 5-year warranty for this product.