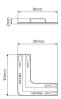

| Name of the parameter      | Value    |
|----------------------------|----------|
| Klasyfikacja GPC           | 10002981 |
| Jednostka gsl              | szt      |
| Zawartość netto produktu   | 1        |
| Warranty (years)           | 5        |
| Connector type             | L        |
| PCB width                  | 8 mm     |
| Maximum width of LED strip | 8 mm     |
| Colour temperature         | 2700K    |